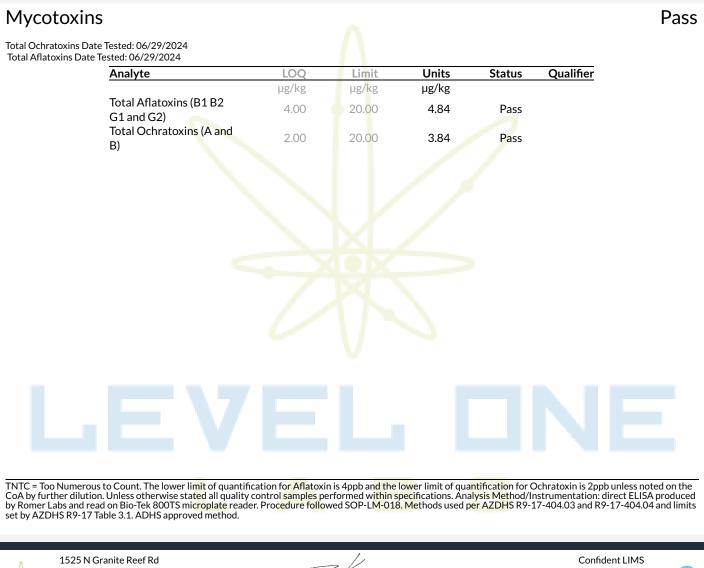

# Heavy Metals

LOQ = Limit of Quantitation; The reported re<mark>sult</mark> is based on a sample weight with the applicable moisture content for that sample; Unless otherwise stated all quality control samples performed within specifications established by the Laboratory. Subcontracted through IAS. Approved for all analytes by ICP-OES. Inter Ag Services Inc. Registration Certificate Identification Number: 0000009LCSL00311854