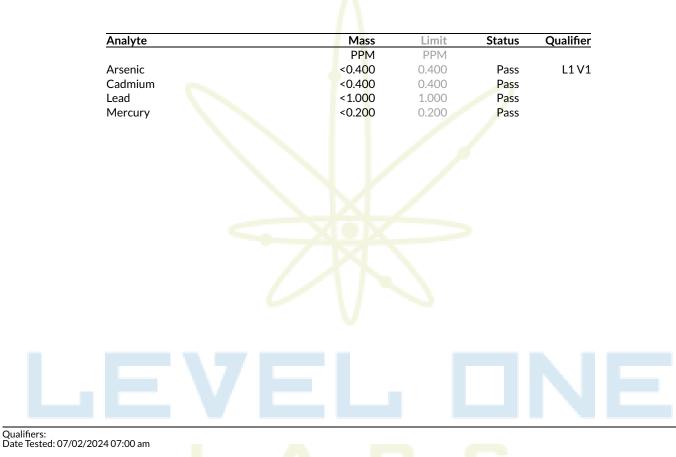

# Heavy Metals

LOQ = Limit of Quantitation; The reported re<mark>sult</mark> is based on a sample weight with the applicable moisture content for that sample; Unless otherwise stated all quality control samples performed within specifications established by the Laboratory. Subcontracted through IAS. Approved for all analytes by ICP-OES. Inter Ag Services Inc. Registration Certificate Identification Number: 0000009LCSL00311854

|                                                   | Result | Qual               | Units | *ADHS Limit | LOQ   |  |
|---------------------------------------------------|--------|--------------------|-------|-------------|-------|--|
| Metals                                            |        |                    |       |             |       |  |
| Arsenic (As)<br>Time Analyzed: 7/2/2024 3:46:00PM | 0.06   | L1,<br>Pass,<br>V1 | ppm   | 0.4         | 0.001 |  |
| Cadmium (Cd)                                      | 0.05   | Pass               | ppm   | 0.4         | 0.001 |  |
| Time Analyzed: 7/2/2024 3:46:00PM                 |        |                    |       |             |       |  |
| Lead (Pb)                                         | 0.09   | Pass               | ppm   | 1.0         | 0.001 |  |
| Time Analyzed: 7/2/2024 3:46:00PM                 |        |                    |       |             |       |  |
| Mercury (Hg)                                      | 0.14   | Pass               | ppm   | 0.2         | 0.001 |  |
| Time Analyzed: 7/2/2024 3:46:00PM                 |        |                    |       |             |       |  |